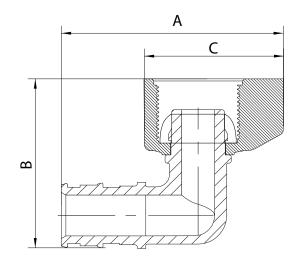

## **Certifications & Listings**

ASTM F1960, ASTM F877, CSA B137.5, NSF/ANSI 14, NSF/ANSI/CAN 61, NSF/ANSI/CAN 372

For listing information, please contact Customer Service.

| Dimensions (inches) |                  |      |      |      |  |  |
|---------------------|------------------|------|------|------|--|--|
| Part #              | Size             | Α    | В    | С    |  |  |
| UA532               | 1/2" x 1/2" NPSM | 2.00 | 1.62 | 1.32 |  |  |