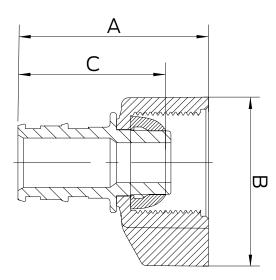

#### **Certifications & Listings**

ASTM F1960, ASTM F877, CSA B137.5, NSF/ANSI 14, NSF/ANSI/CAN 61, NSF/ANSI/CAN 372

For listing information, please contact Customer Service.

| Dimensions (inches) |                  |      |      |      |
|---------------------|------------------|------|------|------|
| Part #              | Size             | A    | В    | С    |
| UA526               | 1/2" x 1/2" NPSM | 1.57 | 1.31 | 1.30 |