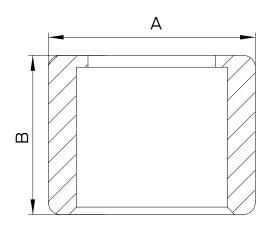

### Certifications & Listings

ASTM F1960, ASTM F877, CSA B137.5, NSF/ANSI 14 For listing information, please contact Customer Service.

| Dimensions (inches) |        |      |      |
|---------------------|--------|------|------|
| Part #              | Size   | A    | В    |
| UA23102             | 1/2"   | 0.88 | 0.63 |
| UA23103             | 3/4"   | 1.13 | 0.87 |
| UA23104             | 1"     | 1.42 | 1.10 |
| UA24676             | 1-1/4" | 1.66 | 1.35 |
| UA24677             | 1-1/2" | 1.92 | 1.61 |
| UA24678             | 2"     | 2.63 | 1.97 |