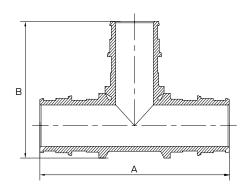

| Dimensions (inches) |                    |      |      |
|---------------------|--------------------|------|------|
| Part #              | Size               | A    | В    |
| UAB362              | 1/2" x 1/2" x 1/2" | 2.32 | 1.41 |
| UAB370              | 3/4" x 3/4" x 3/4" | 3.08 | 1.97 |