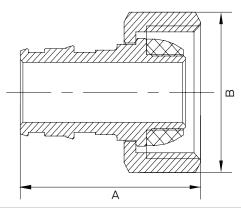

#### **Certifications & Listings**

ASTM F1960, ASTM F877, CSA B137.5, NSF/ANSI 14, NSF/ANSI/CAN 61, NSF/ANSI/CAN 372

For listing information, please contact Customer Service.

| Dimensions (inches) |                  |      |      |
|---------------------|------------------|------|------|
| Part #              | Size             | A    | В    |
| UAB526              | 1/2" x 1/2" NPSM | 1.29 | 1.07 |
| UAB530              | 3/4" x 3/4" NPSM | 1.68 | 1.33 |