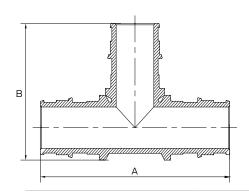

| Dimensions (inches) |                    |      |      |
|---------------------|--------------------|------|------|
| Part #              | Size               | A    | В    |
| UAB412              | 3/4" x 3/4" x 1/2" | 2.79 | 1.76 |