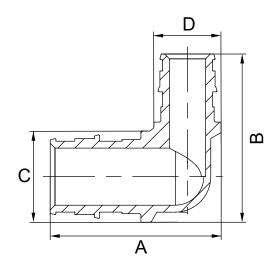

| Dimensions (inches) |             |      |      |      |     |
|---------------------|-------------|------|------|------|-----|
| Part #              | Size        | A    | В    | С    | D   |
| UAB274              | 1/2" x 3/4" | 1.78 | 1.75 | 0.95 | 0.7 |