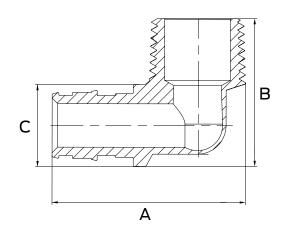

| Dimensions (inches) |                  |      |      |      |
|---------------------|------------------|------|------|------|
| Part #              | Size             | A    | В    | С    |
| UAB280              | 1/2" x 1/2" MNPT | 1.69 | 1.18 | 0.72 |