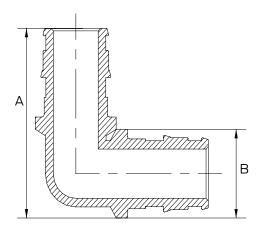

| Dimensions (inches) |      |      |      |
|---------------------|------|------|------|
| Part #              | Size | A    | В    |
| UAB248              | 1/2" | 1.52 | 0.72 |
| UAB256              | 3/4" | 2.00 | 0.95 |