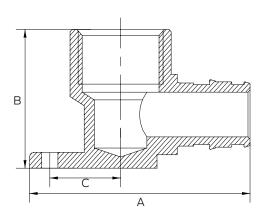

| Dimensions (inches) |                  |      |      |      |
|---------------------|------------------|------|------|------|
| Part #              | Size             | A    | В    | С    |
| UAB334              | 1/2" x 1/2" FNPT | 2.15 | 1.23 | 0.64 |
| UAB340              | 3/4" x 3/4" FNPT | 2.15 | 1.22 | 0.89 |